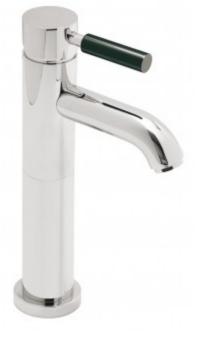

#### description:

extended mono basin mixer single lever deck mounted smooth bodied without clic-clac waste with chrome handle

#### finishes:

chrome with chrome handle chrome with black handle chrome with red handle chrome with white handle