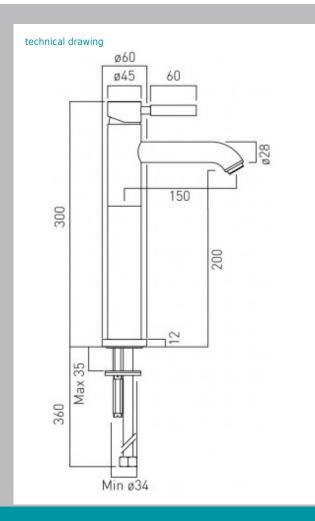

#### description:

extended mono basin mixer single lever deck mounted smooth bodied without clic-clac waste with chrome handle